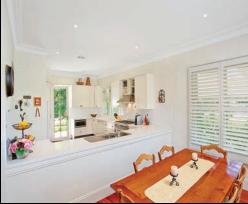

- Elegant entrance hall with feature staircase
- Enormous open plan living room with fireplace
- Spacious formal dining room with French doors flowing to exquisite terrace garden with water feature
- Four oversized bedrooms with built-ins (master walk-in robe & 2nd bedroom both with ensuites)
- Large gourmet kitchen with stone finish bench tops, pantry, endless cupboards,
  European appliances + spacious informal sun-drenched dining area
- Family media room (built-in cabinet) plus separate study / home office
- Guest powder room, internal laundry, abundant storage throughout
- Notable features; 10 ft ceilings, polished floorboards, plantation shutters, gas ducted heating, reverse cycle air-conditioning, ducted vacuum
- Internal access from huge double lock-up garage with magic eye
- Dedicated wine space, 10,000 litre underground water tank, back to base security