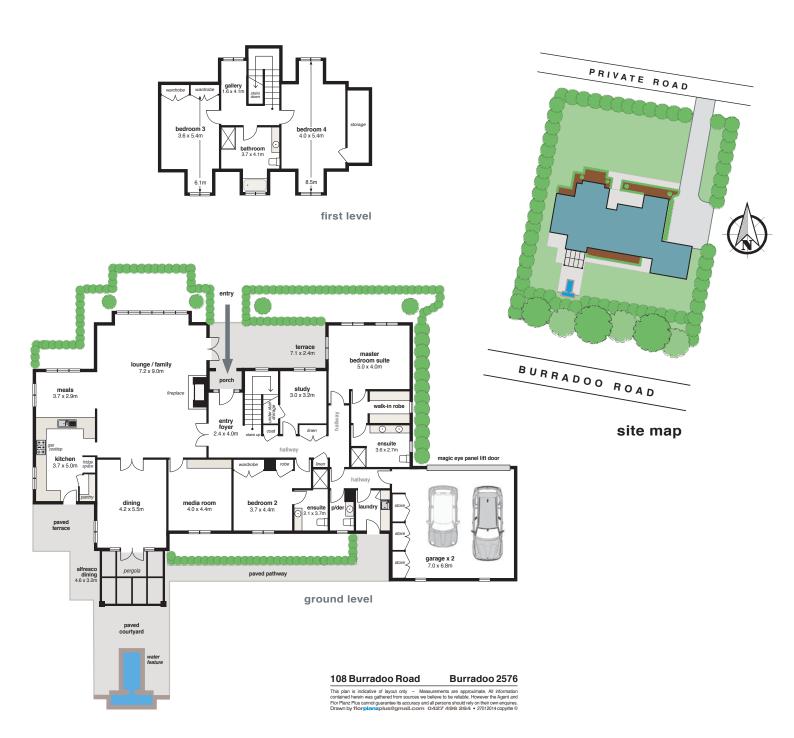

## 'Beaufort' 108 Burradoo Road Burradoo

bedrooms: 4 double

bathrooms: 3.5

car parking: double garage + storage

Nestled in the prestigious "Anglewood Estate", Burradoo's premier residential address, this stunning north facing Hamptons style residence occupies 2,200sqm (approx) of established manicured level gardens offering relaxed spacious indoor/outdoor living on a grand scale. Showcasing comfortable living at its best "Beaufort" is a substantial executive modern residence offering a blue-chip location, peaceful leafy surrounds close to Bowral village shopping, private schools & minutes walk to train station.

- Elegant entrance hall with feature staircase
- Enormous open plan living room with fireplace
- Spacious formal dining room with French doors flowing to exquisite terrace garden with water feature
- Four oversized bedrooms with built-ins (master walk-in robe & 2nd bedroom both with ensuites)
- Large gourmet kitchen with stone finish bench tops, pantry, endless cupboards,
  European appliances + spacious informal sun-drenched dining area
- Family media room (built-in cabinet) plus separate study / home office
- Guest powder room, internal laundry, abundant storage throughout
- Notable features; 10 ft ceilings, polished floorboards, plantation shutters, gas ducted heating, reverse cycle air-conditioning, ducted vacuum
- Internal access from huge double lock-up garage with magic eye
- Dedicated wine space, 10,000 litre underground water tank, back to base security