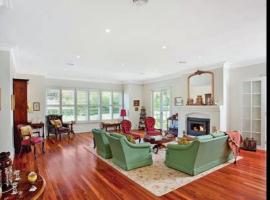

- Elegant entrance hall with feature staircase
- Enormous open plan living room with fireplace
- Spacious formal dining room with French doors flowing to exquisite terrace garden with water feature
- Four oversized bedrooms with built-ins (master walk-in robe & 2nd bedroom both with ensuites)
- Large gourmet kitchen with stone finish bench tops, pantry, endless cupboards,
  European appliances + spacious informal sun-drenched dining area
- Family media room (built-in cabinet) plus separate study / home office
- Guest powder room, internal laundry, abundant storage throughout
- Notable features; 10 ft ceilings, polished floorboards, plantation shutters, gas ducted heating, reverse cycle air-conditioning, ducted vacuum
- Internal access from huge double lock-up garage with magic eye
- Dedicated wine space, 10,000 litre underground water tank, back to base security