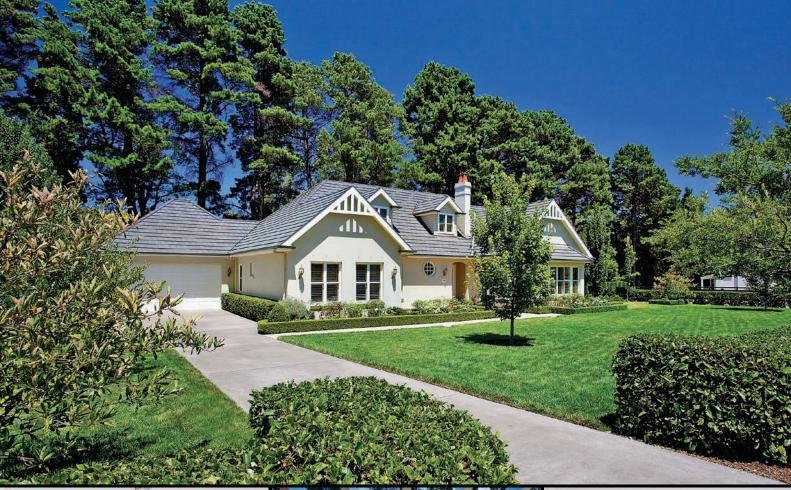

## 'Beaufort' 108 Burradoo Road Burradoo

bedrooms: 4 double

bathrooms: 3.5

car parking: double garage + storage

Nestled in the prestigious "Anglewood Estate", Burradoo's premier residential address, this stunning north facing Hamptons style residence occupies 2,200sqm (approx) of established manicured level gardens offering relaxed spacious indoor/outdoor living on a grand scale. Showcasing comfortable living at its best "Beaufort" is a substantial executive modern residence offering a blue-chip location, peaceful leafy surrounds close to Bowral village shopping, private schools & minutes walk to train station.