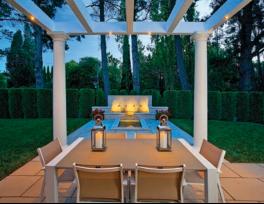

- Elegant entrance hall with feature staircase
- Enormous open plan living room with fireplace
- Spacious formal dining room with French doors flowing to exquisite terrace garden with water feature
- Four oversized bedrooms with built-ins (master walk-in robe & 2nd bedroom both with ensuites)
- Large gourmet kitchen with stone finish bench tops, pantry, endless cupboards,
  European appliances + spacious informal sun-drenched dining area
- Family media room (built-in cabinet) plus separate study / home office
- Guest powder room, internal laundry, abundant storage throughout
- Notable features; 10 ft ceilings, polished floorboards, plantation shutters, gas ducted heating, reverse cycle air-conditioning, ducted vacuum
- Internal access from huge double lock-up garage with magic eye
- Dedicated wine space, 10,000 litre underground water tank, back to base security