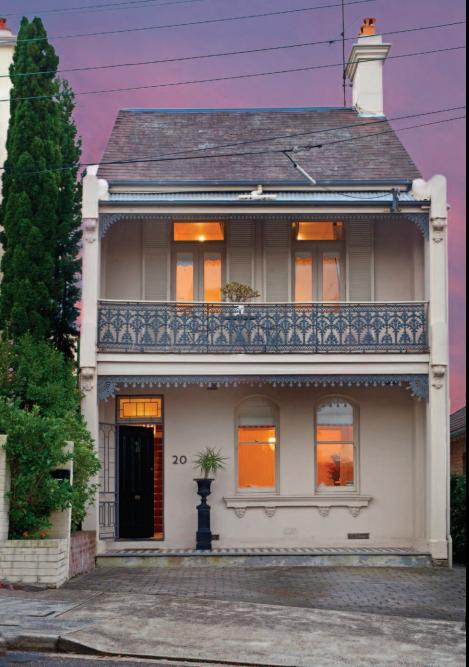

## 20 Whaling Road North Sydney

bedrooms: 4 bathrooms: 3 parking: 2

This grand freestanding residence circa 1890 represents a glimpse into a bygone era of privileged living. Showcasing large well proportioned rooms, period features, high ceilings, numerous marble fireplaces, polished timber floorboards, air-conditioning, plus approx 319sqm level land with parking for two cars. With your added personal style this property will undoubtedly be one of the finest private homes in this tightly held prestigious harbourside enclave.