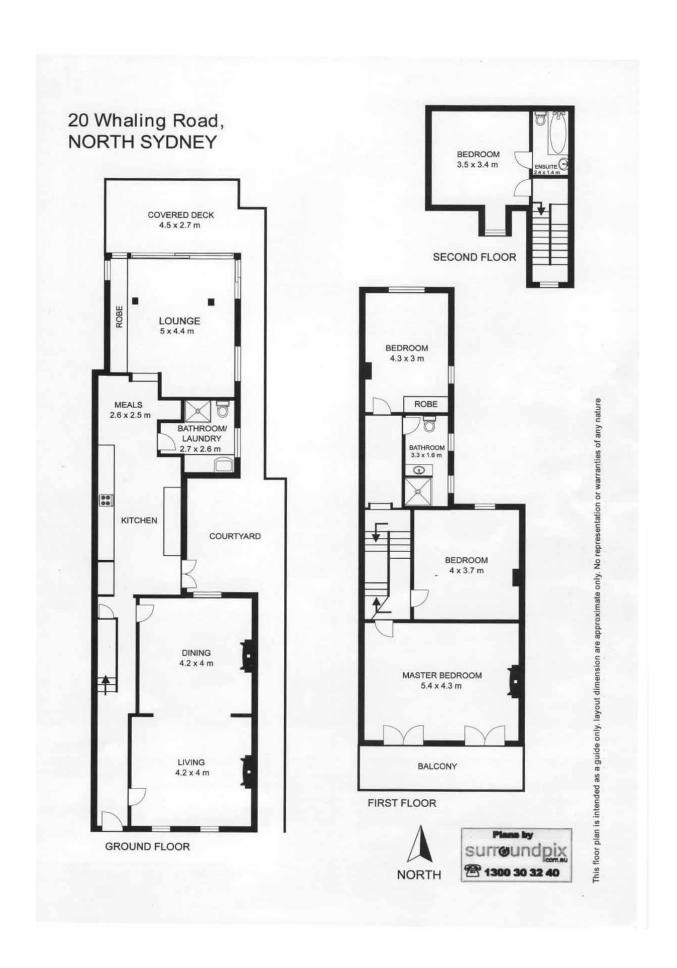

## 20 Whaling Road North Sydney

bedrooms: 4 bathrooms: 3 parking: 2

This grand freestanding residence circa 1890 represents a glimpse into a bygone era of privileged living. Showcasing large well proportioned rooms, period features, high ceilings, numerous marble fireplaces, polished timber floorboards, air-conditioning, plus approx 319sqm level land with parking for two cars. With your added personal style this property will undoubtedly be one of the finest private homes in this tightly held prestigious harbourside enclave.

- Spacious formal living and dining rooms (2 marble fireplaces)
- Elegant entrance hall with black and white flooring
- Oversized kitchen with dining area and outdoor sunny courtyard
- Large open plan family room leading to large entertaining area
- Four double bedrooms (oversized master with balcony)
- Fourth bedroom would make a superb home office / guest quarters
- Three comfortable bathrooms, internal laundry
- Huge sun drenched north facing rear courtyard garden
- Close to private schools, transport, village shopping, harbourside parks, the CBD & North Sydney commercial district.